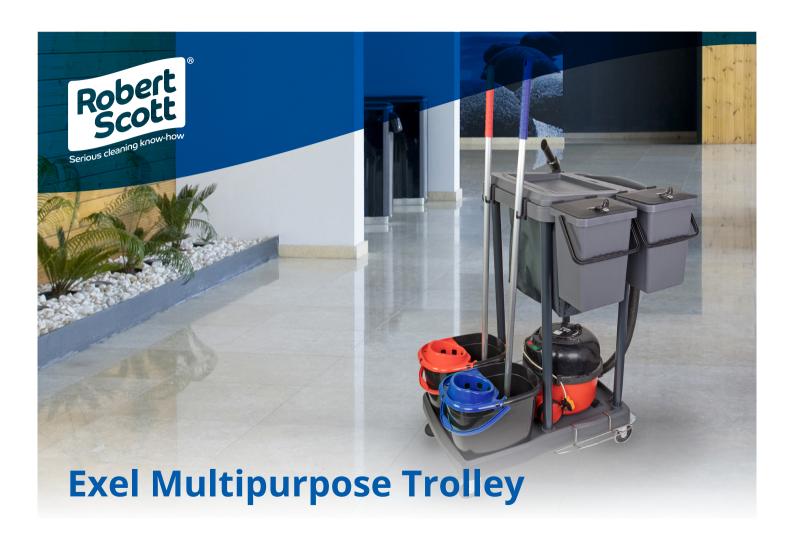

## A new multipurpose trolley for general housekeeping

A compact cleaning trolley that has been designed with flexibility in mind and packed with useful features to accommodate a wide range of cleaning products.

The Exel trolley can carry both a tub vacuum and mopping equipment and comes equipped with a 45L waste bag and a checklist holder built into the bag cover. The innovative accessory rail which runs around the trolley allows for a wide variety of configurations of the two 7L lockable containers, two handle/equipment holders and rubber-lined hose clip.

The base of the trolley features a wheel groove to keep a vacuum stable while in transit and removable plugs which reveal slots for securing the Buffalo bucket when using the trolley as part of a Kentucky mopping system. Two wheels feature a brake to ensure the trolley only moves when you want it to. The trolley is supplied flat packed and is easy to assemble.