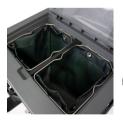

The Exel trolley can carry both a tub vacuum and mopping equipment and comes equipped with a 45L waste bag and a checklist holder built into the bag cover. The innovative accessory rail which runs around the trolley allows for a wide variety of configurations of the two 7L lockable containers, two handle/equipment holders and rubber-lined hose clip.

## **Key features & benefits**

Lockable 45L capacity

· General purpose cleaning trolley.

- Designed for a wide range of products.
- · Fits both a tub vacuum and mop equipment
- · Brakes fitted
- · Includes a 45L waste bag, two 7L lockable containers, two holders and a rubber-lined hose clip.