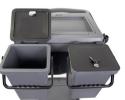

The Exel trolley can carry both a tub vacuum and mopping equipment and comes equipped with a 45L waste bag and a checklist holder built into the bag cover. The innovative accessory rail which runs around the trolley allows for a wide variety of configurations of the two 7L lockable containers, two handle/equipment holders and rubber-lined hose clip.

## **Key features & benefits**

Lockable 45L capacity

· General purpose cleaning trolley.

- Designed for a wide range of products.
- · Fits both a tub vacuum and mop equipment
- · Brakes fitted
- · Includes a 45L waste bag, two 7L lockable containers, two holders and a rubber-lined hose clip.