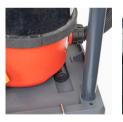

The base of the trolley features a wheel groove to keep a vacuum stable while in transit and removable plugs which reveal slots for securing the Buffalo bucket when using the trolley as part of a Kentucky mopping system. Two wheels feature a brake to ensure the trolley only moves when you want it to. The trolley is supplied flat packed and is easy to assemble.