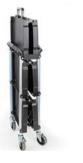

The trolley is made from durable polypropylene, and is fitted with two braked castors, an easy-to-use handle locking device, comes fully assembled and ready to use, and folds away for convenient storage down to 45x20x106cm.