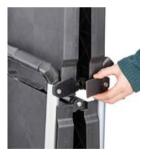

The trolley is made from durable polypropylene, and is fitted with two braked castors, an easy-to-use handle locking device, comes fully assembled and ready to use, and folds away for convenient storage down to 45x20x106cm.

## Key features & benefits

- Folds away for easy storage
- Suitable for mobile catering
- Easy to use locking device secures folded trolley
- Brakes fitted
- Max weight capacity 60kg