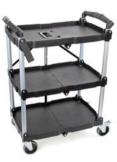

## A handy catering trolley that folds away for easy transportation and storage

Designed for when it's important to store your trolley out of the way when not in use or for mobile catering, the Folding Catering Trolley easily pops up and locks into place.

The trolley is made from durable polypropylene, and is fitted with two braked castors, an easy-to-use handle locking device, comes fully assembled and ready to use, and folds away for convenient storage down to 45x20x106cm.

The maximum weight capacity is 60kg.