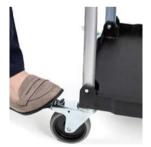

The trolley is made from durable polypropylene, and is fitted with two braked castors, an easy-to-use handle locking device, comes fully assembled and ready to use, and folds away for convenient storage down to 45x20x106cm.

## Key features & benefits

- Folds away for easy storage
- Suitable for mobile catering
- Easy to use locking device secures folded trolley
- Brakes fitted
- Max weight capacity 60kg