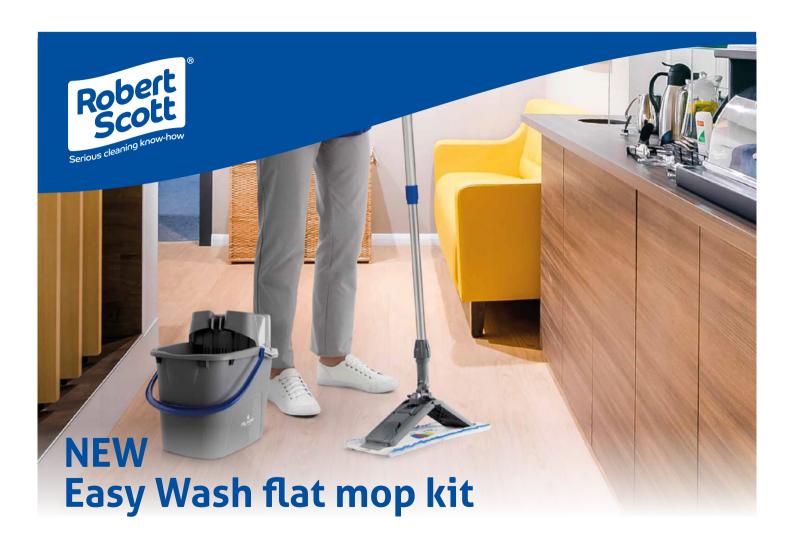

# Cleaning becomes easy with the new Easy Wash flat mop kit from Robert Scott.

Easy Wash is a compact microfibre flat mop system, which is a faster and more versatile way to clean small to medium areas than socket mops, including quick response cleaning and difficult areas such as staircases, skirting and behind pipes.

The abrasive microfibre mop cleans without chemicals and, as you use less water than traditional mops, the floors dryer faster too. The touch-free frame reduces the risk of crosscontamination, while the micro flaps prevents accidental release during use.

The ergonomically designed 15 litre bucket features a wide opening for easy filling, compact wringer, rear handle that helps emptying, and integrated hook that attaches the mop handle to the bucket.