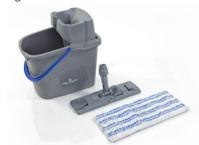

#### What's in the kit

The kit includes a touch-free mop frame, microfibre pad, and 15 litre bucket with wringer.

The ergonomically designed 15 litre bucket features a wide opening for easy filling, compact wringer, rear handle that helps emptying, and integrated hook that attaches the mop handle to the bucket.