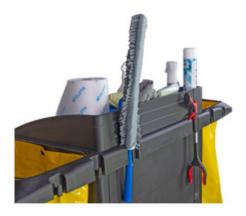

## A large housekeeping trolley for the hospitality sector.

A commercial grade housekeeping trolley featuring a large storage cabinet with adjustable shelf and lockable doors to secure supplies when unattended. It also features ergonomic handles, under cabinet storage, vacuum holder, hooded top for easy access and equipment slots.

## Key features & benefits

cabinet

castors & bumpers

- · Storage cabinet with adjustable shelf
- Lockable to keep items safe
- · Ergonomic handles and vacuum holder
- Heavy-duty
- Comes with 2 vinvl linen waste bags
- Non-marking castors to prevent wall damage