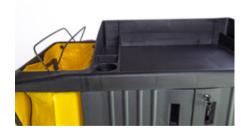

## A large housekeeping trolley for the hospitality sector.

A commercial grade housekeeping trolley featuring a large storage cabinet with adjustable shelf and lockable doors to secure supplies when unattended. It also features ergonomic handles, under cabinet storage, vacuum holder, hooded top for easy access and equipment slots.

## Key features & benefits

cabinet

castors & bumpers

- · Storage cabinet with adjustable shelf
- Lockable to keep items safe
- · Ergonomic handles and vacuum holder
- Heavy-duty
- Comes with 2 vinvl linen waste bags
- Non-marking castors to prevent wall damage