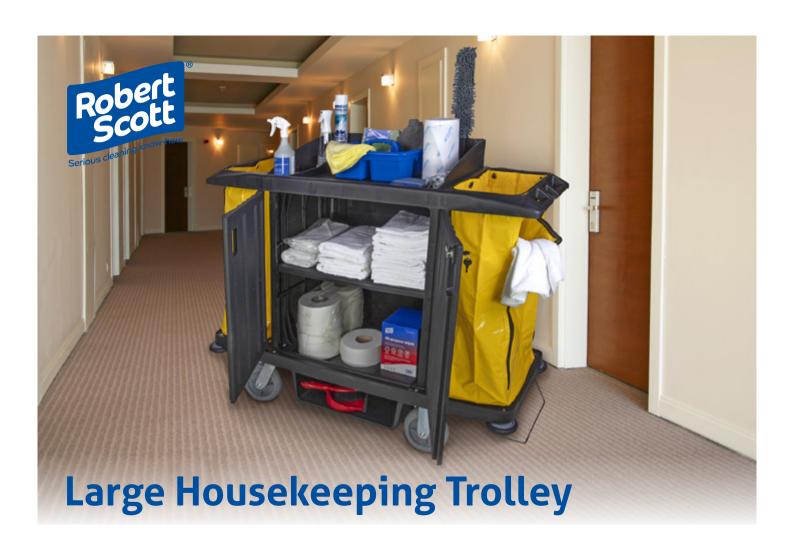

## A large housekeeping trolley for the hospitality sector.

A commercial grade housekeeping trolley featuring a large storage cabinet with adjustable shelf and lockable doors to secure supplies when unattended. It also features ergonomic handles, under cabinet storage, vacuum holder, hooded top for easy access and equipment slots.

Made from heavy duty polypropylene, it comes complete with two large vinyl zipped bags for linen or waste collections, four non-marking castors and bumper to prevent damage to low level areas two universal wheels and two fixed wheels. Supplied flat-packed for easy storage and self-assembly.

## Key features & benefits

cabinet

castors & bumpers

- · Storage cabinet with adjustable shelf
- Lockable to keep items safe
- · Ergonomic handles and vacuum holder
- Heavy-duty
- Comes with 2 vinvl linen waste bags
- Non-marking castors to prevent wall damage