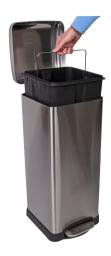

## A new 30L stainless steel soft close pedal bin is now available from Robert Scott.

With a stainless steel square design, the bin features a soft close lid, removable inner lining, non-slip plastic base, a handy grip for lifting, and is suitable for general and domestic use.

Made from stainless steel with an 30L polypropylene removable liner. The bin (104676) measures 68x34x28cm and is available in singles.

## Key features & benefits

steel

operated

30l Capacity

• Stainless steel with removeable plastic liner.

- Foot operated for hygiene and ease of use.
- · Modern design.
- 30 litre capacity.
- · Handy grip for lifting.
- Soft close feature