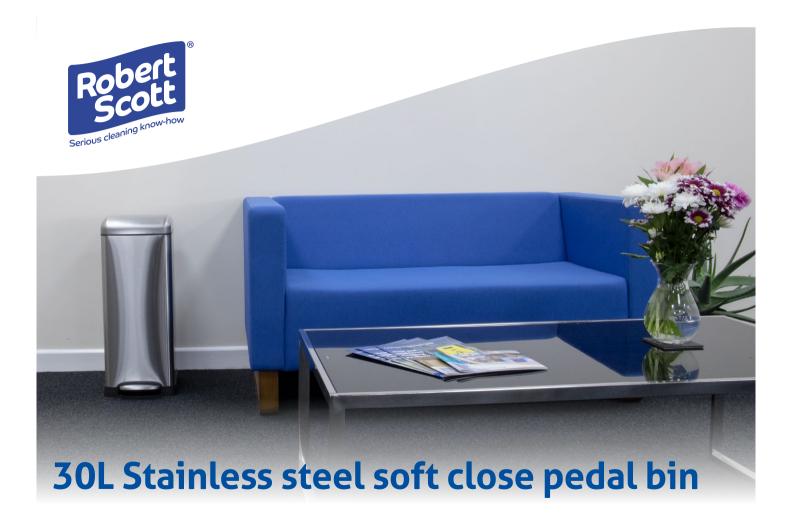

## A new 30L stainless steel soft close pedal bin is now available from Robert Scott.

With a stainless steel square design, the bin features a soft close lid, removable inner lining, non-slip plastic base, a handy grip for lifting, and is suitable for general and domestic use.

Made from stainless steel with an 30L polypropylene removable liner. The bin (104676) measures 68x34x28cm and is available in singles.

## Key features & benefits

steel

operated

30l Capacity

• Stainless steel with removeable plastic liner.

- Foot operated for hygiene and ease of use.
- · Modern design.
- 30 litre capacity.
- · Handy grip for lifting.
- Soft close feature