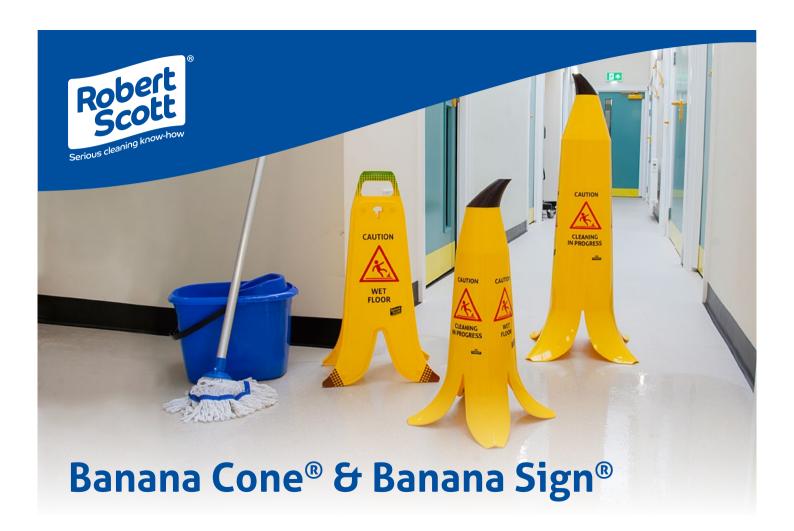

# You can now buy the award-winning Banana Cone from Robert Scott

Effective at gaining attention, these safety signs stand out from the crowd. While the Banana signs are printed with warning messages, it's definitely the shape's design that stands out.

As attention is a prerequisite to message processing, the design is more than just a gimmick - and helps to support the avoidance of slips and trips.

The cones are printed on all four sides so can be easily viewed from 360°, are stackable (with the stems removed), while the A-frame is collapsible for easy storage and features antislide rubber stoppers.

The Banana Cone and Banana Sign are made from polypropylene and the stems from ABS.