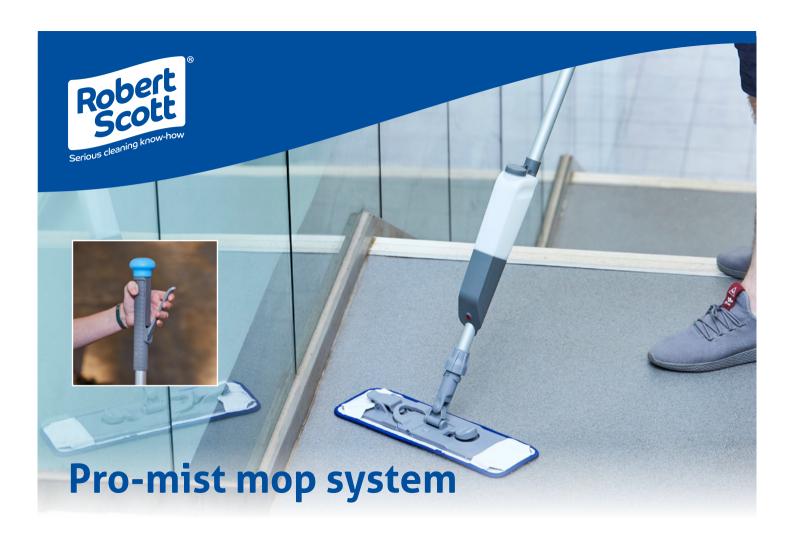

# An innovative spray and microfibre flat mop system with antibacterial or disposable options.

The innovative microfibre flat mop system combines the new Pro-mist spray handle and microfibre pads for effective, rapid response floor cleaning without the need for buckets or constant wringing out.

The Pro-mist features a removable bottle that holds approx 450ml of liquid and spray trigger, which delivers a fine mist of solution directly to the cleaning surface, helping you to clean and dry floors quickly. The mop's breakframe also has a built-in release system to avoid user contact with the soiled mop.

It is available in two kits – with a nano silver. antimicrobial microfibre mop to prevent bacterial growth, or a disposable Mi-mop version which is ideal in hygiene-critical areas such as restaurants where there is no access. to laundry facilities.