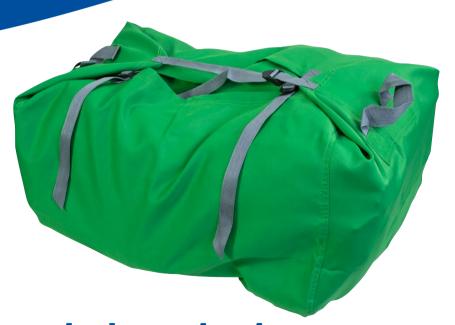

Hamper style laundry bag

## Designed to meet the needs of the commercial laundry sector produced from 140gsm washable polyester

Bag can be produced to be poke designs and sizes with MOO provision. We can supply graphic designs for approval and in most cases, a sample prior to production.

Approx size: L680 x W450 x D450mm.

Protective top flap, 3 straps with ladder lock closures - 2 from front to back and 1 from side to side.

Bags come with carry handles.

Four corner eyelets make the bag suitable for use with hamper trolleys.

**103392** - supplied in cases of 50.

Seven colours available - black, blue, green, orange, yellow, red and white. ●●●●●●