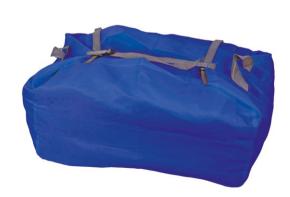

Approx size: L680 x W450 x D450mm.

Protective top flap, 3 straps with ladder lock closures - 2 from front to back and 1 from side to side.

Bags come with carry handles.

Four corner eyelets make the bag suitable for use with hamper trolleys.

**103392** - supplied in cases of 50.

Seven colours available - black, blue, green, orange, yellow, red and white. ●●●●●●