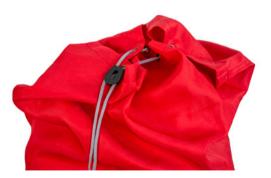

#### 103390 - Kit bag with drawstring and fixlock closure

Approx size H80cm x Dia40cm.

With classic drawstring and fixlock closure.

Supplied in cases of 50.

Colours - blue, green, red, white and yellow.