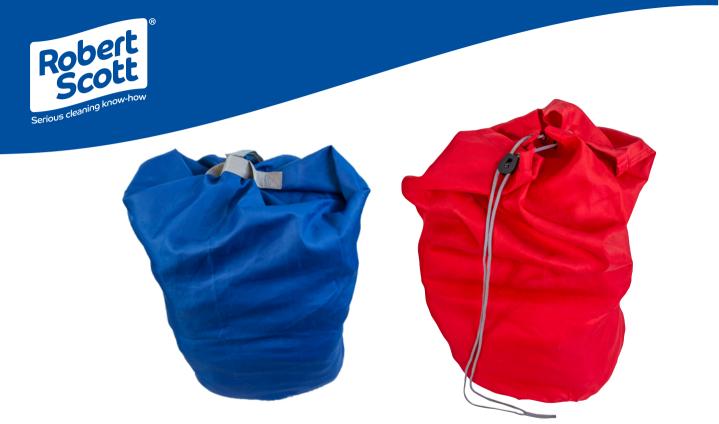

#### 103957 - Kit bag with webbing style closure

Approx size H80cm x Dia40cm.

Simple but effective webbing closure keeps garments clean and secure.

Supplied in cases of 50.

Colours - black, blue, green and white.

#### 103390 - Kit bag with drawstring and fixlock closure

Approx size H80cm x Dia40cm.

With classic drawstring and fixlock closure.

Supplied in cases of 50.

Colours - blue, green, red, white and yellow.