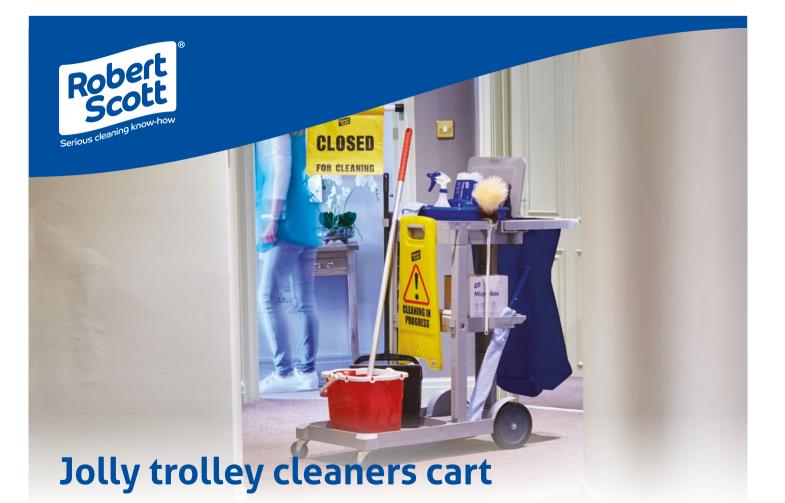

## A general purpose cart made from hardwearing plastic with an optional lockable box for safely storing chemicals.

A superb cart for janitorial cleaners made from hardwearing plastic designed for general purpose use.

Easy to maintain and clean, the trolley features a push handle with comfort grip, along with large wheels for uneven surfaces.

It has three in-built shelves so there is plenty of room to carry all of the essential cleaning products, and a built-in hanger, lid and 60 litre vinyl bag (included).

The trolley is now available with an optional, metal lockable box for the safe storage of cleaning chemicals (supplied separately).

## Key features & benefits

- General purpose janitorial trolley.
- Three levels of shelving for the storage of cleaning products.
- Includes a 60 litre vinyl bag for waste or laundry.
- Optional metal lockable box for the safe storage of cleaning chemicals.
- Large rear wheels for manoeuvring over uneven surfaces.