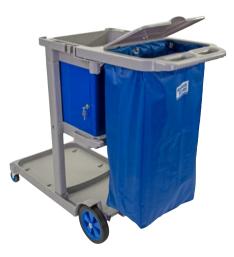

The trolley is now available with an optional, metal lockable box for the safe storage of cleaning chemicals (supplied separately).

## Key features & benefits

- General purpose janitorial trolley.
- Three levels of shelving for the storage of cleaning products.
- Includes a 60 litre vinyl bag for waste or laundry.
- Optional metal lockable box for the safe storage of cleaning chemicals.
- Large rear wheels for manoeuvring over uneven surfaces.