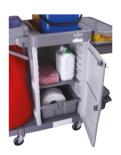

Lockable storage cupboard with x2 shelves and tray.

Folds to a compact size of 80cm wide for easy storage.

## Key features & benefits

areas

High performance

 Strong, compact, ergonomic and modular trollev.

- Easy to assemble and clean.
- Plastic upright walls and closed cell construction to meet high hygiene standards
- Secure has a lockable storage cupboard with two shelves and a tray.
- Easy to store away small folded size of 80cm.