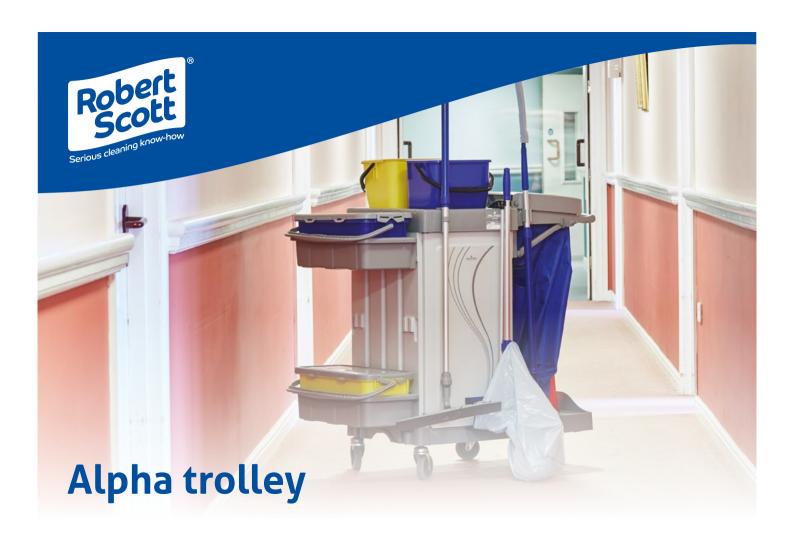

## An adaptable and hardworking trolley for use with pre-soak microfibre cleaning systems.

The lockable Alpha Trollev is perfect for cleaning areas with small amounts of storage. It is used primarily with Robert Scott pre-soak microfibre products and developed with large sites in mind such as hospitals, schools and shopping centres. The Alpha Trolley, with it's lockable central cupboard, is made from shock proof plastic and is delivered fully assembled.

Lockable storage cupboard with x2 shelves and tray.

Folds to a compact size of 80cm wide for easy storage.

## Key features & benefits

areas

High performance

 Strong, compact, ergonomic and modular trollev.

- Easy to assemble and clean.
- Plastic upright walls and closed cell construction to meet high hygiene standards
- Secure has a lockable storage cupboard with two shelves and a tray.
- Easy to store away small folded size of 80cm.

## What the trollev includes

Trolley contains two 10 litre lidded mop containers, two 12 litre lidded containers for cloths, one red and blue wash net carriers. and three anti-slip rubber handle grips. Containers are available in four colours.