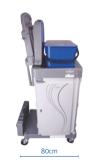

Lockable storage cupboard with x2 shelves and tray.

Folds to a compact size of 80cm wide for easy storage.

## Key features & benefits

areas

High performance

 Strong, compact, ergonomic and modular trollev.

- Easy to assemble and clean.
- Plastic upright walls and closed cell construction to meet high hygiene standards
- Secure has a lockable storage cupboard with two shelves and a tray.
- Easy to store away small folded size of 80cm.